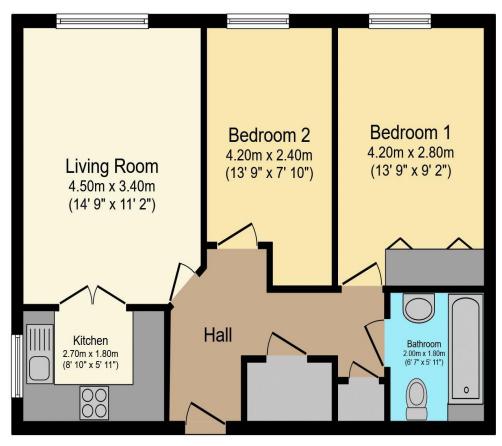

For more details or to make an appointment to view, please contact Rachel Hazell

01425 632203 🗢 rachel.hazell@retirementhomesearch.co.uk

Visit us at retirementhomesearch.co.uk

Total floor area 56.3 sq.m. (606 sq.ft.) approx

This floor plan is for illustrative purposes only. It is not drawn to scale. Any measurements, floor areas (including any total floor area), openings and orientation are approximate. No details are guaranteed, they cannot be relied upon for any purpose and they do not form part of any agreement. No liability is taken for any error, omission or misstatement. A party must rely upon its own inspection(s). Powered by www.focalagent.com